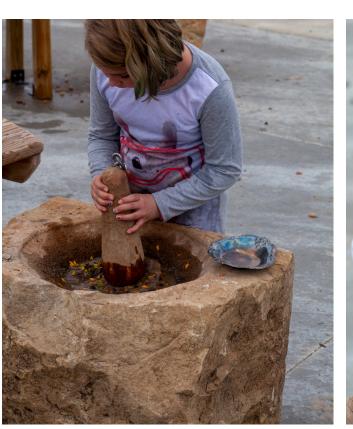

# Play Field 1 Lawn Sports Field 2 Fence **Building Workshop** 3 Crushed Aggregate Surface 4 Storage Cabinet Building Platforms and Tables 6 CMU Ball Wall **Physical Play** Existing Elements Artificial Turf Surface Inclusive Swing 10 Inclusive Spinner 11) Safety Use Zone Swings (4 Bays) 13 12" Engineered Wood Fiber (EWF) 14) Turf Mound with Concrete ADA Path and Lookout Deck Boulder Mound with Tunnel and Relocated Castle Fort 16 Turf Mounds with Log Crossing and Boulder Steppers **CIMMARON ROAD** 17 Play Towers with Bridges Octopus Garden - Water Water Pump and Channels 19 Creek Bed with Boulder Seating 20 Gravel Dig Area 21 Creek Planting Octopus Garden - Sensory Willow Tunnel over Path 23 Relocated Castle Forts 24 Nature Kitchen 25 Sensory Table 26 Loose Parts Storage 27 Sensory Planting **Farm Classroom** 28 Storage Shed Workshop Tables with Loose Stump Seating Garden Beds - 3 Relocated and 1 ADA height with Bench Seating 31) Blueberry Shrubs and Espalier Fruit Trees 32 Stone Path