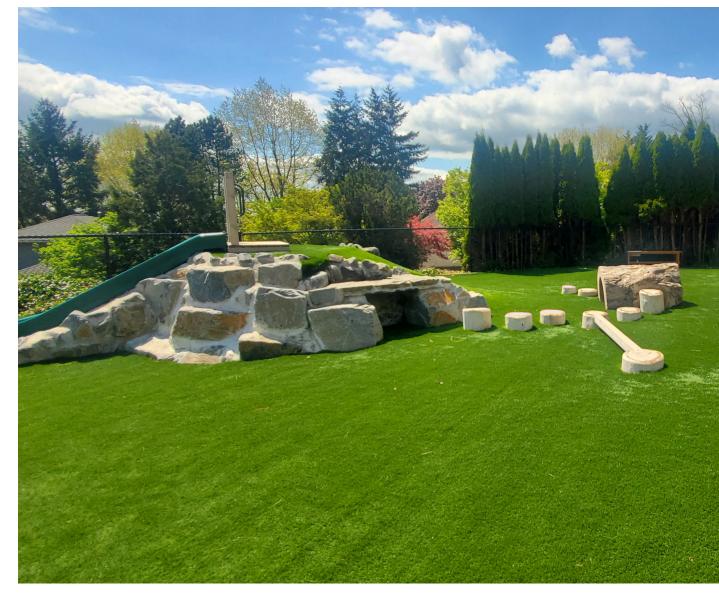

# **Physical Play**

- Existing Elements
- 8 Artificial Turf Surface
- 9 Inclusive Swing
- 10 Inclusive Spinner
- 11 Safety Use Zone
- Swings (4 Bays)
- 13 12" Engineered Wood Fiber (EWF)
- 14 Turf Mound with Concrete ADA Path and Lookout Deck15 Boulder Mound with Tunnel and Relocated Castle Fort
- 16 Turf Mounds with Log Crossing and Boulder Steppers
- 17 Play Towers with Bridges