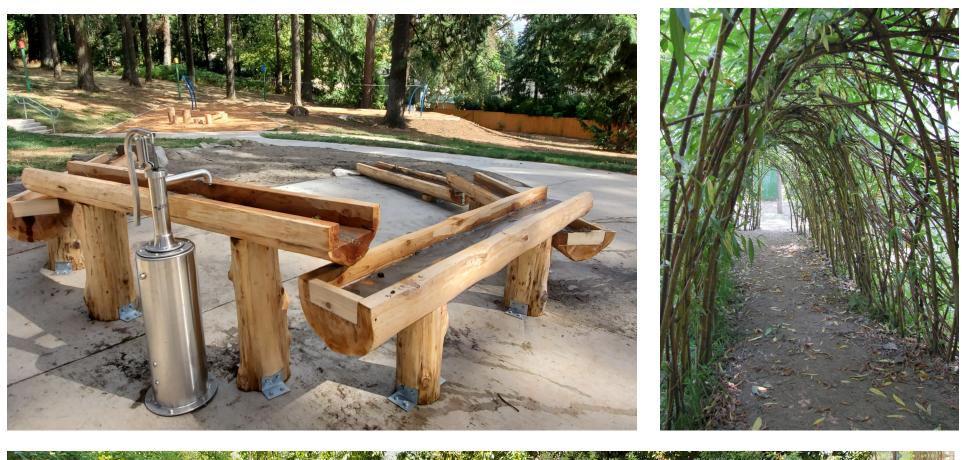

Amphitheater Seating

**36** Relocated Castle Forts

37 Planting



Schoolgrounds - Concept Plan Wickliffe Progressive Elementary



## Play Field

- 1 Lawn Sports Field
- 2 Fence

## **Building Workshop**

- 3 Crushed Aggregate Surface
- 4 Storage Cabinet
- Suilding Platforms and Tables
- 6 CMU Ball Wall

# **Physical Play**

- Existing Elements
- 8 Artificial Turf Surface
- 9 Inclusive Swing
- 10 Inclusive Spinner
- 11 Safety Use Zone
- Swings (4 Bays)
- 13 12" Engineered Wood Fiber (EWF)
- 14 Turf Mound with Concrete ADA Path and Lookout Deck15 Boulder Mound with Tunnel and Relocated Castle Fort
- 16 Turf Mounds with Log Crossing and Boulder Steppers
- 17 Play Towers with Bridges





Playground - Concept Plan Wickliffe Progressive Elementary





















**Concept Images** 









































Concept Images