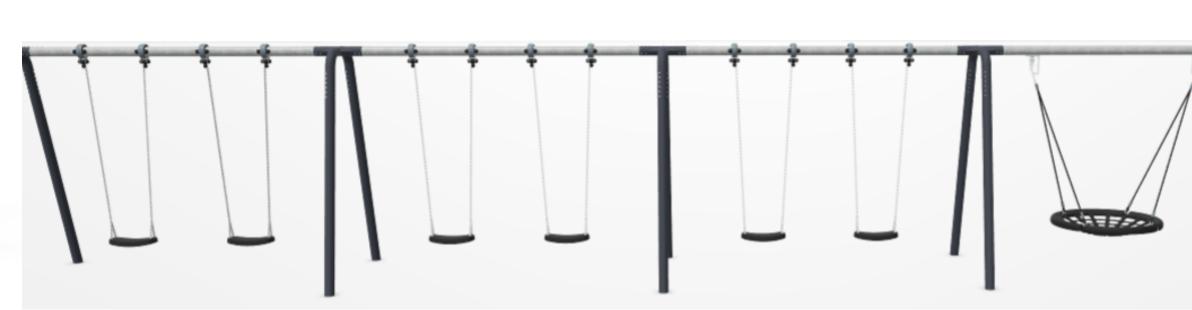

# **Physical Play**

- Existing Elements
- 8 Artificial Turf Surface
- 9 Inclusive Swing
- 10 Inclusive Spinner
- 11 Safety Use Zone
- Swings (4 Bays)
- 13 12" Engineered Wood Fiber (EWF)
- 14 Turf Mound with Concrete ADA Path and Lookout Deck15 Boulder Mound with Tunnel and Relocated Castle Fort
- 16 Turf Mounds with Log Crossing and Boulder Steppers
- 17 Play Towers with Bridges