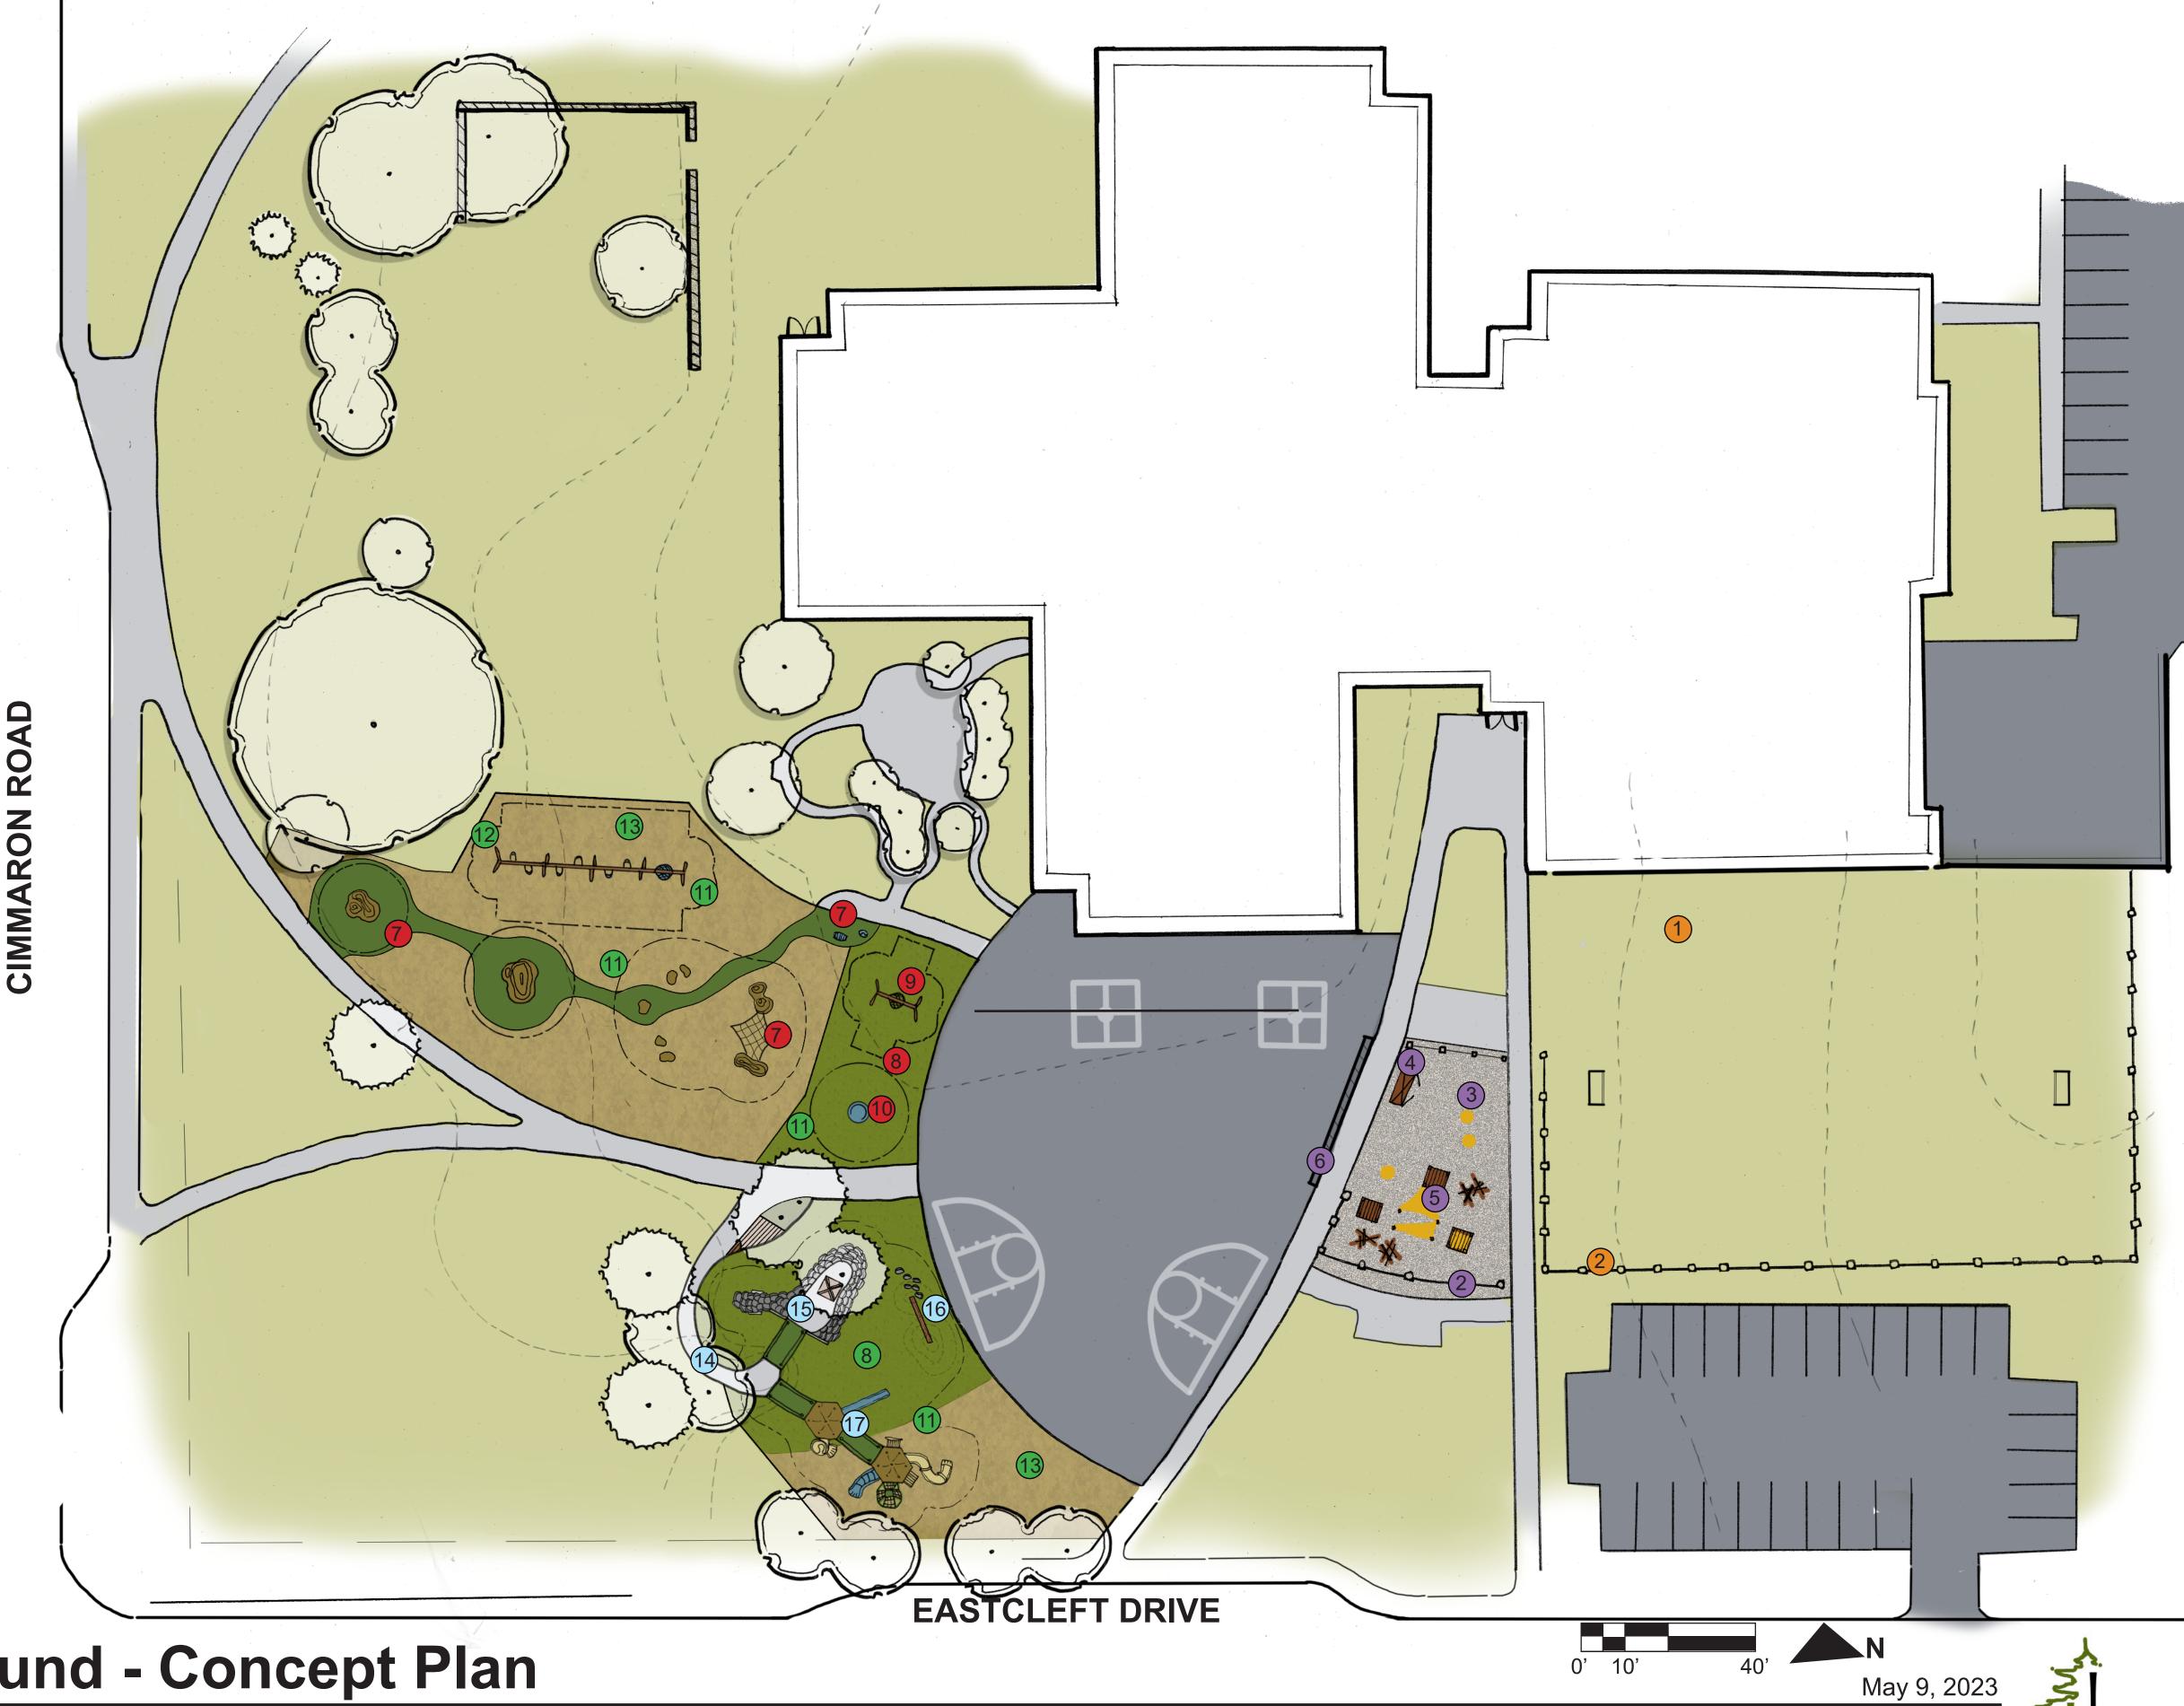

# **Physical Play**

- Existing Elements
- 8 Artificial Turf Surface
- 9 Inclusive Swing
- 10 Inclusive Spinner
- 11 Safety Use Zone
- Swings (4 Bays)
- 13 12" Engineered Wood Fiber (EWF)
- 14 Turf Mound with Concrete ADA Path and Lookout Deck15 Boulder Mound with Tunnel and Relocated Castle Fort
- 16 Turf Mounds with Log Crossing and Boulder Steppers
- 17 Play Towers with Bridges