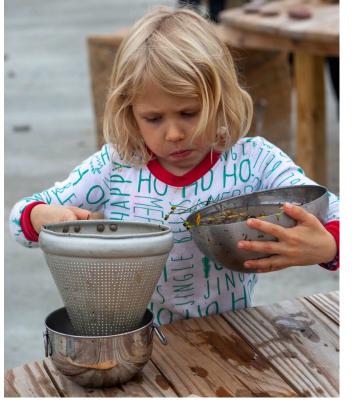

# Play Field 1 Lawn Sports Field 2 Fence **Building Workshop** 3 Crushed Aggregate Surface 4 Storage Cabinet Building Platforms and Tables 6 CMU Ball Wall **Physical Play** Existing Elements Artificial Turf Surface Inclusive Swing 10 Inclusive Spinner 11) Safety Use Zone Swings (4 Bays) 13 12" Engineered Wood Fiber (EWF) 14) Turf Mound with Concrete ADA Path and Lookout Deck Boulder Mound with Tunnel and Relocated Castle Fort 16 Turf Mounds with Log Crossing and Boulder Steppers **CIMMARON ROAD** 17 Play Towers with Bridges Octopus Garden - Water Water Pump and Channels 19 Creek Bed with Boulder Seating 20 Gravel Dig Area 21 Creek Planting Octopus Garden - Sensory Willow Tunnel over Path 23 Relocated Castle Forts 24 Nature Kitchen 25 Sensory Table 26 Loose Parts Storage 27 Sensory Planting **Farm Classroom** 28 Storage Shed Workshop Tables with Loose Stump Seating Garden Beds - 3 Relocated and 1 ADA height with Bench Seating 31) Blueberry Shrubs and Espalier Fruit Trees 32 Stone Path