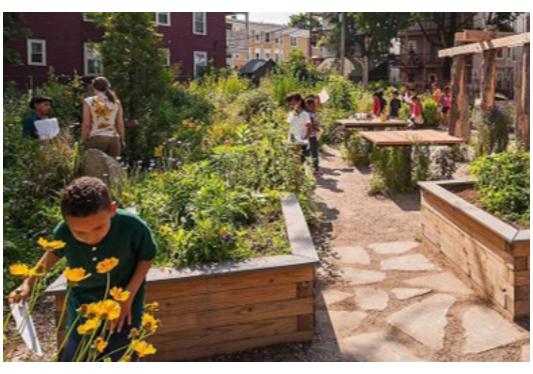

## **Building Workshop**

- 3 Crushed Aggregate Surface
- 4 Storage Cabinet
- Suilding Platforms and Tables
- 6 CMU Ball Wall