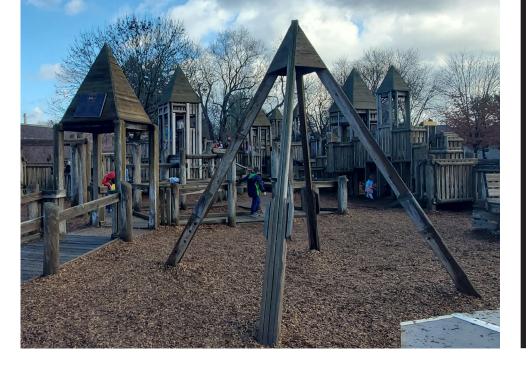

# **Physical Play**

- Existing Elements
- 8 Artificial Turf Surface
- 9 Inclusive Swing
- 10 Inclusive Spinner
- 11 Safety Use Zone
- Swings (4 Bays)
- 13 12" Engineered Wood Fiber (EWF)
- 14 Turf Mound with Concrete ADA Path and Lookout Deck15 Boulder Mound with Tunnel and Relocated Castle Fort
- 16 Turf Mounds with Log Crossing and Boulder Steppers
- 17 Play Towers with Bridges