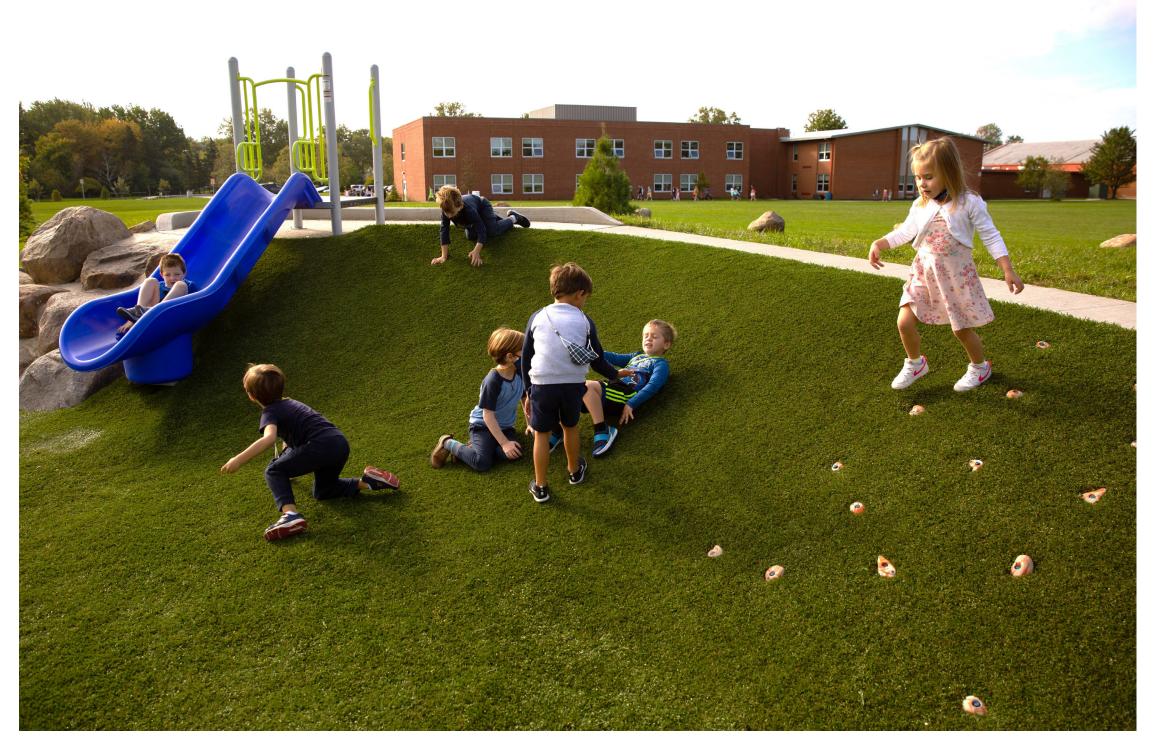

# **Physical Play**

- Existing Elements
- 8 Artificial Turf Surface
- 9 Inclusive Swing
- 10 Inclusive Spinner
- 11 Safety Use Zone
- Swings (4 Bays)
- 13 12" Engineered Wood Fiber (EWF)
- 14 Turf Mound with Concrete ADA Path and Lookout Deck15 Boulder Mound with Tunnel and Relocated Castle Fort
- 16 Turf Mounds with Log Crossing and Boulder Steppers
- 17 Play Towers with Bridges