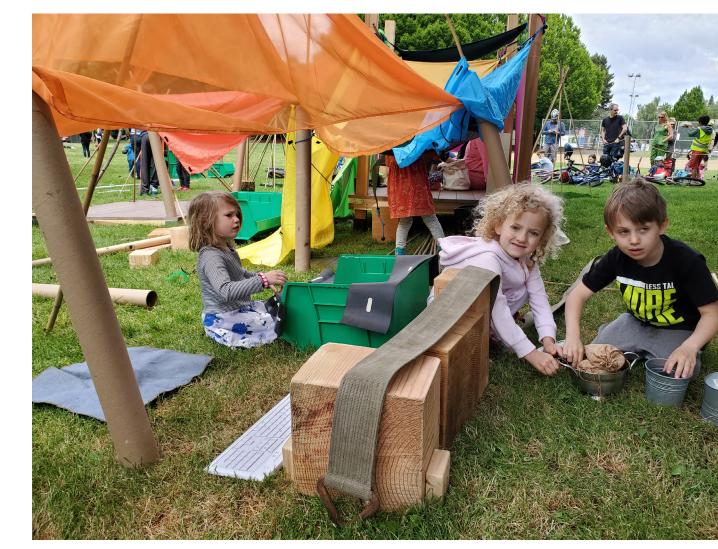

## **Building Workshop**

- 3 Crushed Aggregate Surface
- 4 Storage Cabinet
- Suilding Platforms and Tables
- 6 CMU Ball Wall