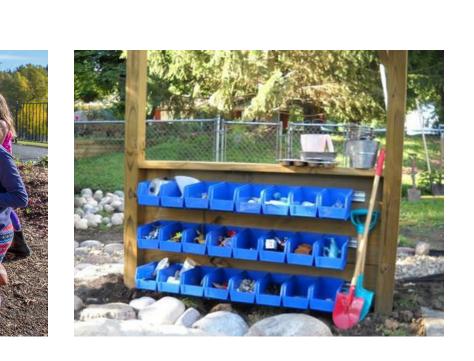

# Play Field 1 Lawn Sports Field 2 Fence **Building Workshop** 3 Crushed Aggregate Surface 4 Storage Cabinet Building Platforms and Tables 6 CMU Ball Wall **Physical Play** Existing Elements Artificial Turf Surface Inclusive Swing 10 Inclusive Spinner 11) Safety Use Zone Swings (4 Bays) 13 12" Engineered Wood Fiber (EWF) 14) Turf Mound with Concrete ADA Path and Lookout Deck Boulder Mound with Tunnel and Relocated Castle Fort 16 Turf Mounds with Log Crossing and Boulder Steppers **CIMMARON ROAD** 17 Play Towers with Bridges Octopus Garden - Water Water Pump and Channels 19 Creek Bed with Boulder Seating 20 Gravel Dig Area 21 Creek Planting Octopus Garden - Sensory Willow Tunnel over Path 23 Relocated Castle Forts 24 Nature Kitchen 25 Sensory Table 26 Loose Parts Storage 27 Sensory Planting **Farm Classroom** 28 Storage Shed Workshop Tables with Loose Stump Seating Garden Beds - 3 Relocated and 1 ADA height with Bench Seating 31) Blueberry Shrubs and Espalier Fruit Trees 32 Stone Path