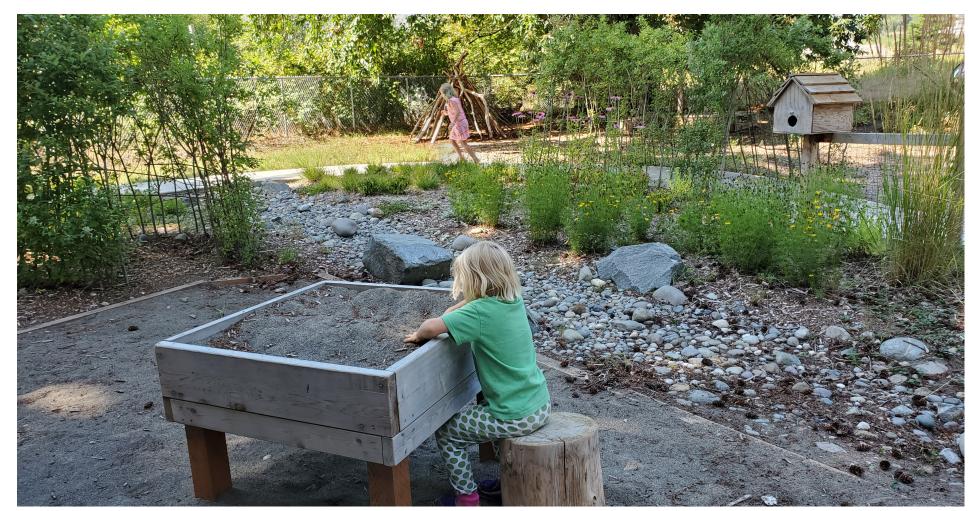

phitheater Seating

**36** Relocated Castle Forts

37 Planting



Schoolgrounds - Concept Plan Wickliffe Progressive Elementary



## Play Field

- 1 Lawn Sports Field
- 2 Fence

## **Building Workshop**

- 3 Crushed Aggregate Surface
- 4 Storage Cabinet
- Suilding Platforms and Tables
- 6 CMU Ball Wall

# **Physical Play**

- Existing Elements
- 8 Artificial Turf Surface
- 9 Inclusive Swing
- 10 Inclusive Spinner
- 11 Safety Use Zone
- Swings (4 Bays)
- 13 12" Engineered Wood Fiber (EWF)
- 14 Turf Mound with Concrete ADA Path and Lookout Deck15 Boulder Mound with Tunnel and Relocated Castle Fort
- 16 Turf Mounds with Log Crossing and Boulder Steppers
- 17 Play Towers with Bridges





Playground - Concept Plan Wickliffe Progressive Elementary





















**Concept Images** 









































Concept Images