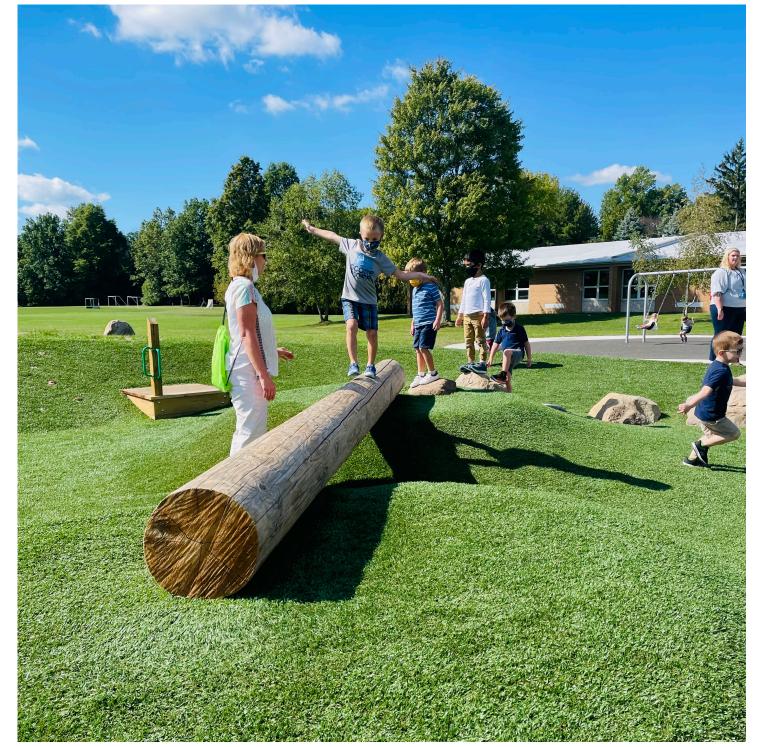

# **Physical Play**

- Existing Elements
- 8 Artificial Turf Surface
- 9 Inclusive Swing
- 10 Inclusive Spinner
- 11 Safety Use Zone
- Swings (4 Bays)
- 13 12" Engineered Wood Fiber (EWF)
- 14 Turf Mound with Concrete ADA Path and Lookout Deck15 Boulder Mound with Tunnel and Relocated Castle Fort
- 16 Turf Mounds with Log Crossing and Boulder Steppers
- 17 Play Towers with Bridges