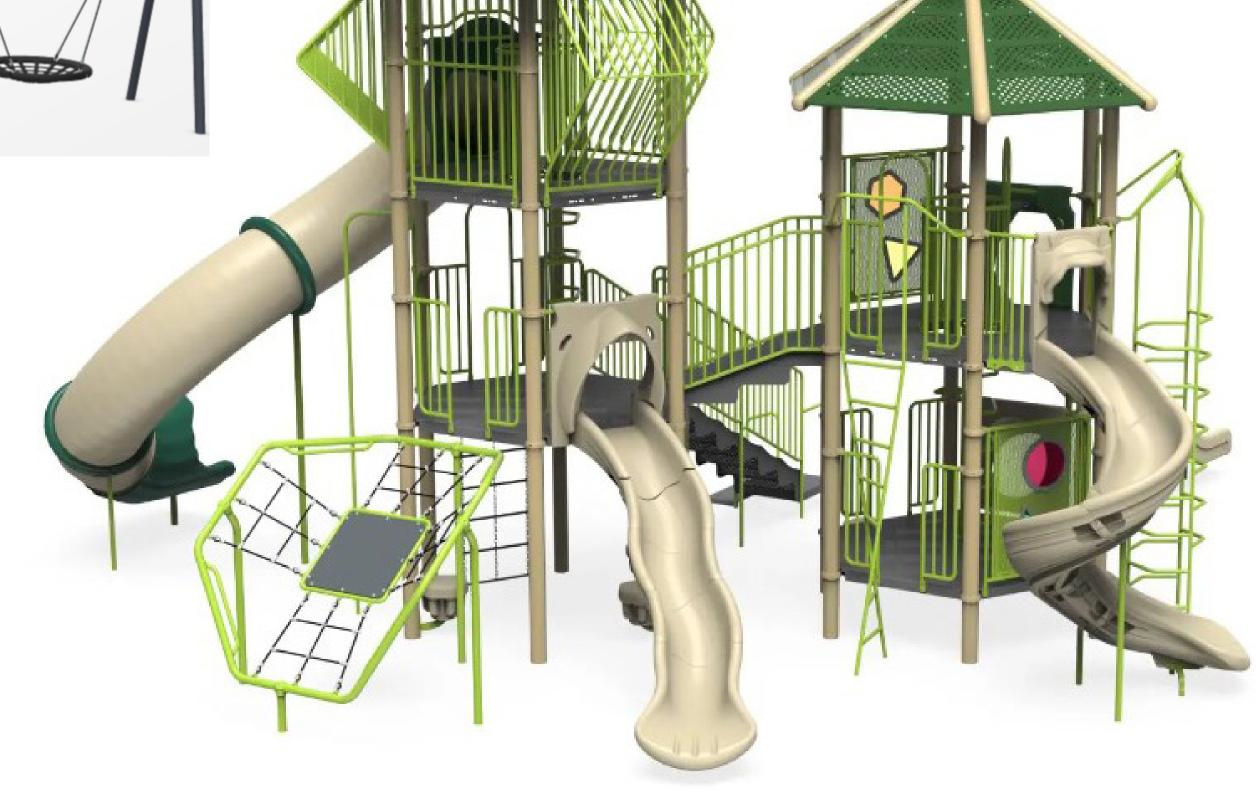

# **Physical Play**

- Existing Elements
- 8 Artificial Turf Surface
- 9 Inclusive Swing
- 10 Inclusive Spinner
- 11 Safety Use Zone
- Swings (4 Bays)
- 13 12" Engineered Wood Fiber (EWF)
- 14 Turf Mound with Concrete ADA Path and Lookout Deck15 Boulder Mound with Tunnel and Relocated Castle Fort
- 16 Turf Mounds with Log Crossing and Boulder Steppers
- 17 Play Towers with Bridges