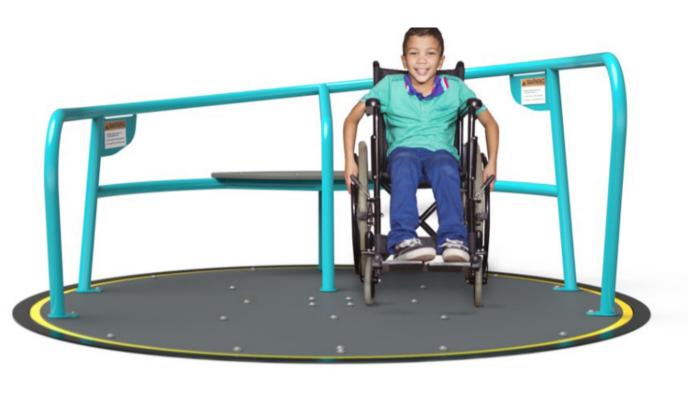

# **Physical Play**

- Existing Elements
- 8 Artificial Turf Surface
- 9 Inclusive Swing
- 10 Inclusive Spinner
- 11 Safety Use Zone
- Swings (4 Bays)
- 13 12" Engineered Wood Fiber (EWF)
- 14 Turf Mound with Concrete ADA Path and Lookout Deck15 Boulder Mound with Tunnel and Relocated Castle Fort
- 16 Turf Mounds with Log Crossing and Boulder Steppers
- 17 Play Towers with Bridges