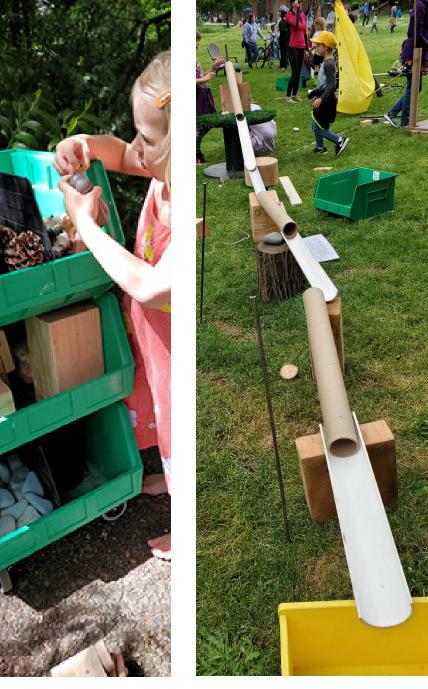

## **Building Workshop**

- 3 Crushed Aggregate Surface
- 4 Storage Cabinet
- Suilding Platforms and Tables
- 6 CMU Ball Wall