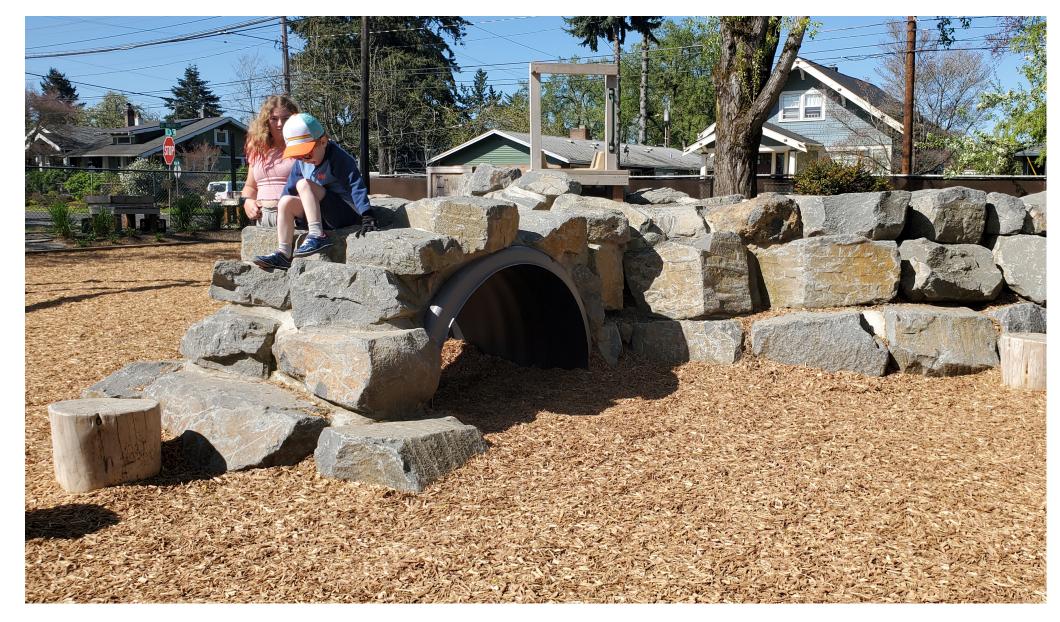

# **Physical Play**

- Existing Elements
- 8 Artificial Turf Surface
- 9 Inclusive Swing
- 10 Inclusive Spinner
- 11 Safety Use Zone
- Swings (4 Bays)
- 13 12" Engineered Wood Fiber (EWF)
- 14 Turf Mound with Concrete ADA Path and Lookout Deck15 Boulder Mound with Tunnel and Relocated Castle Fort
- 16 Turf Mounds with Log Crossing and Boulder Steppers
- 17 Play Towers with Bridges