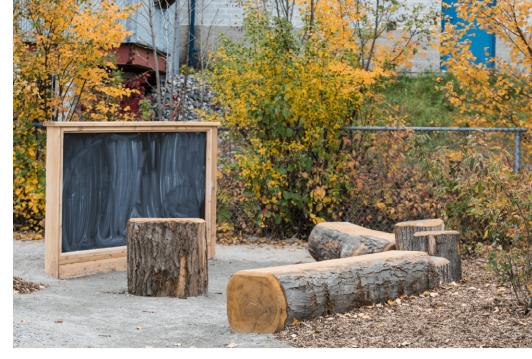

## **Building Workshop**

- 3 Crushed Aggregate Surface
- 4 Storage Cabinet
- Suilding Platforms and Tables
- 6 CMU Ball Wall