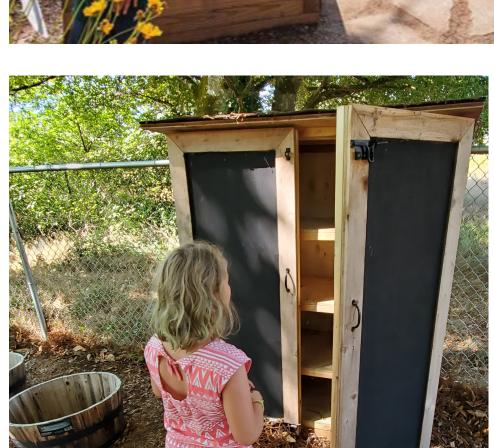

## **Building Workshop**

- 3 Crushed Aggregate Surface
- 4 Storage Cabinet
- Suilding Platforms and Tables
- 6 CMU Ball Wall