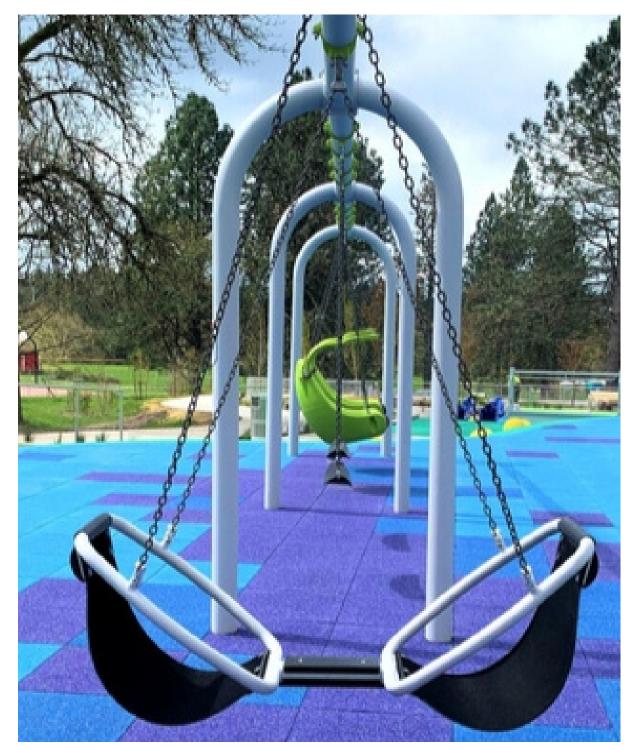

# **Physical Play**

- Existing Elements
- 8 Artificial Turf Surface
- 9 Inclusive Swing
- 10 Inclusive Spinner
- 11 Safety Use Zone
- Swings (4 Bays)
- 13 12" Engineered Wood Fiber (EWF)
- 14 Turf Mound with Concrete ADA Path and Lookout Deck15 Boulder Mound with Tunnel and Relocated Castle Fort
- 16 Turf Mounds with Log Crossing and Boulder Steppers
- 17 Play Towers with Bridges